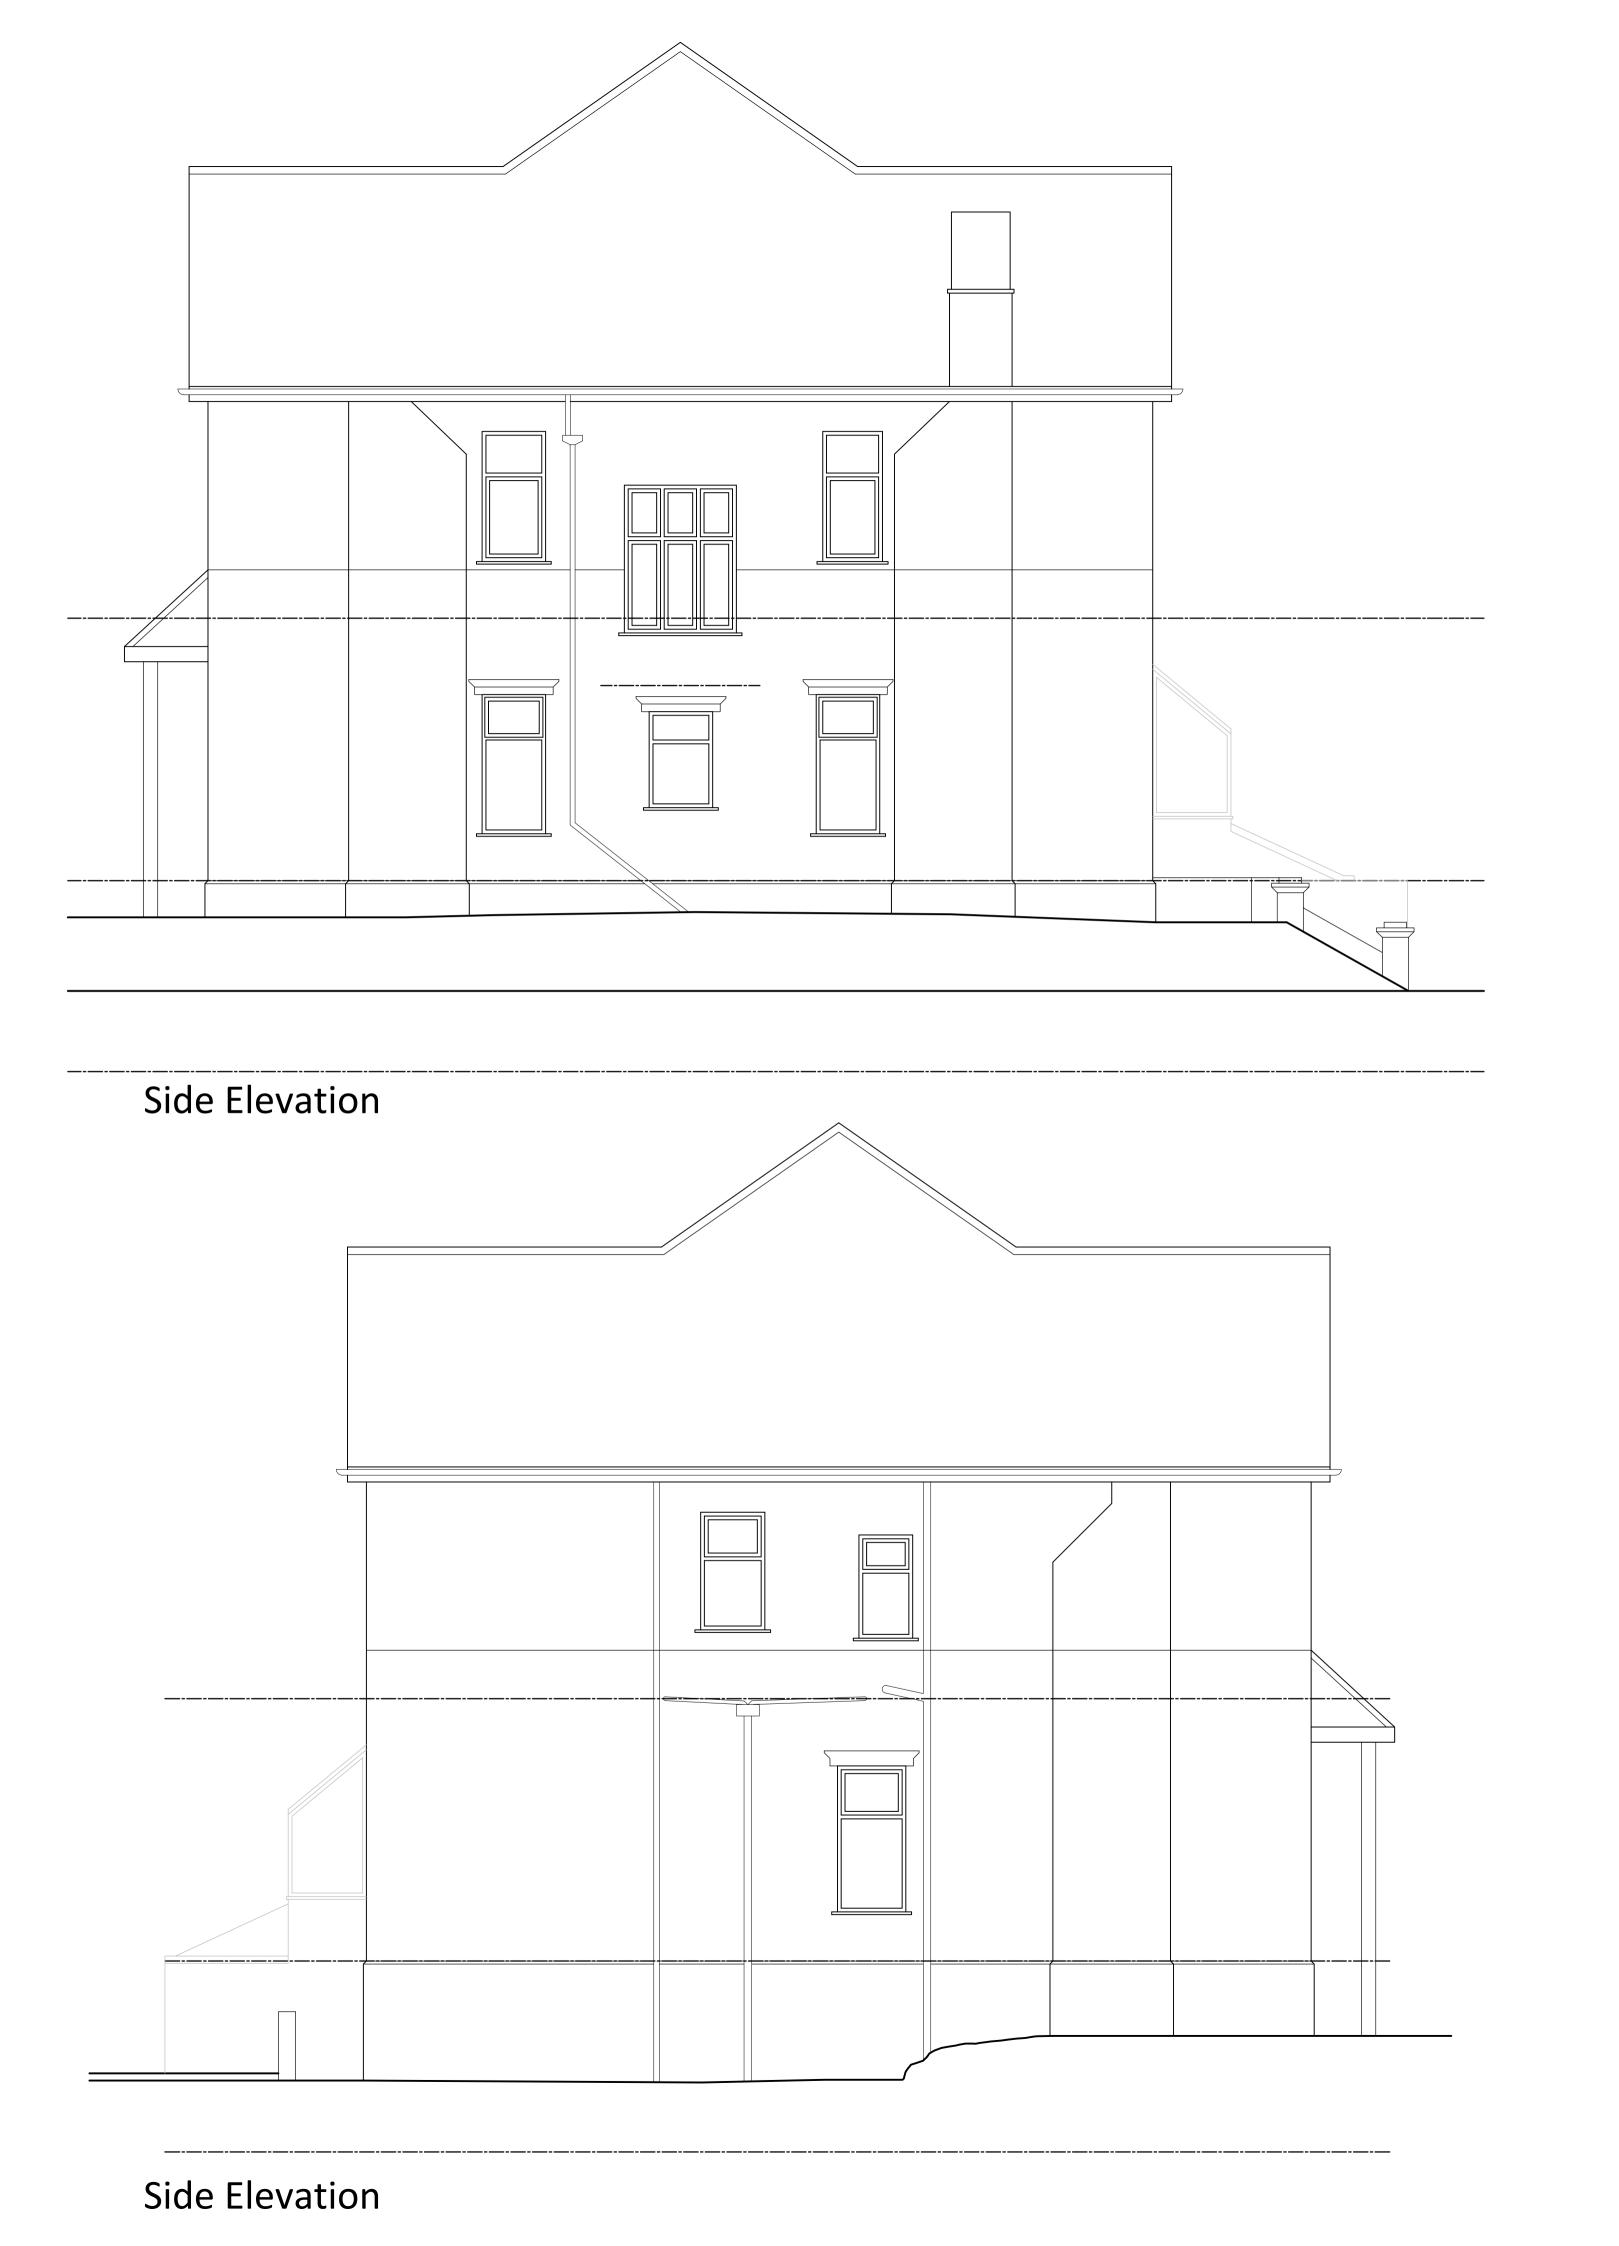

All relevant boundary positions are to be checked prior to proceeding.

|                                                       | mail : info@goodandtil<br>Veb: www.goodandtillo<br> |                             |
|-------------------------------------------------------|-----------------------------------------------------|-----------------------------|
| Project: Oak Lea Pleasington Lane Pleasington BB2 5JH |                                                     | RIBA &                      |
| Drawing: Existing Side Elevations Survey Drawing      |                                                     | Date:<br>01st February 2017 |
|                                                       |                                                     | Drawn:<br>M.D.J.            |
| Janvey Drawing                                        |                                                     | Scale:<br>1:50 @ A1         |
| Project No:                                           | Drawing No:                                         | Drawing Revision:           |
| 1704                                                  | 03                                                  |                             |